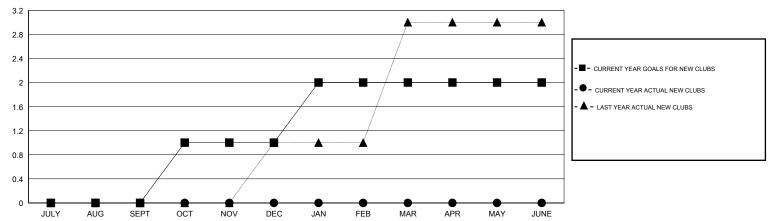

| 6                                   | 14                 | -8               |  |
| OCT/NOV/DEC   | 1                | 0                 | 0                | 0                | OCT/NOV/DEC           | 34                 | 0                                   | 0                  | 0                |  |
| JAN/FEB/MAR   | 1                | 0                 | 0                | 0                | JAN/FEB/MAR           | 30                 | 0                                   | 0                  | 0                |  |
| APR/MAY/JUNE  | 0                | 0                 | 0                | 0                | APR/MAY/JUNE          | 7                  | 0                                   | 0                  | 0                |  |

## GOALS AND ACTUAL NEW CLUBS CUMULATIVE



## GOALS AND ACTUAL MEMBERS CUMULATIVE



| DROPPED CLUBS: 0              |              | 6 CLUBS OF 62 ADDED 1 OR MORE<br>NEW MEMBERS | GENDER DISTRIBUTION  MALE 521 (42.29%) |              |          |
|-------------------------------|--------------|----------------------------------------------|----------------------------------------|--------------|----------|
| DROPPED MEMBERS               |              |                                              | FEMALE                                 | 711 (57.71%) |          |
| DECEASED CLUB CANCELLED OTHER | 0<br>0<br>14 | CLICK HERE FOR HEALTH ASSESSMENT DATA        | FAMILY UNIT MEMBERS HEAD OF HOUSEHOLD  |              | 36<br>18 |
| TOTAL                         | 14           |                                              | NON-HEAD