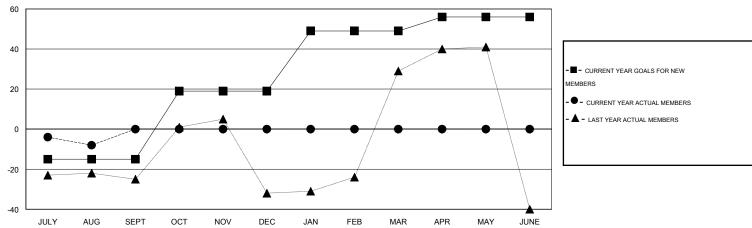

## GOALS AND ACTUAL MEMBERS CUMULATIVE

| DROPPED CLUBS: 0              |              | 6 CLUBS OF 62 ADDED 1 OR MORE<br>NEW MEMBERS | GENDER DISTRIBUTION  MALE 521 (42.29%) |              |          |
|-------------------------------|--------------|----------------------------------------------|----------------------------------------|--------------|----------|
| DROPPED MEMBERS               |              |                                              | FEMALE                                 | 711 (57.71%) |          |
| DECEASED CLUB CANCELLED OTHER | 0<br>0<br>14 | CLICK HERE FOR HEALTH ASSESSMENT DATA        | FAMILY UNIT MEMBERS HEAD OF HOUSEHOLD  |              | 36<br>18 |
| TOTAL                         | 14           |                                              | NON-HEAD OF HOUSEHOLD                  |              |          |